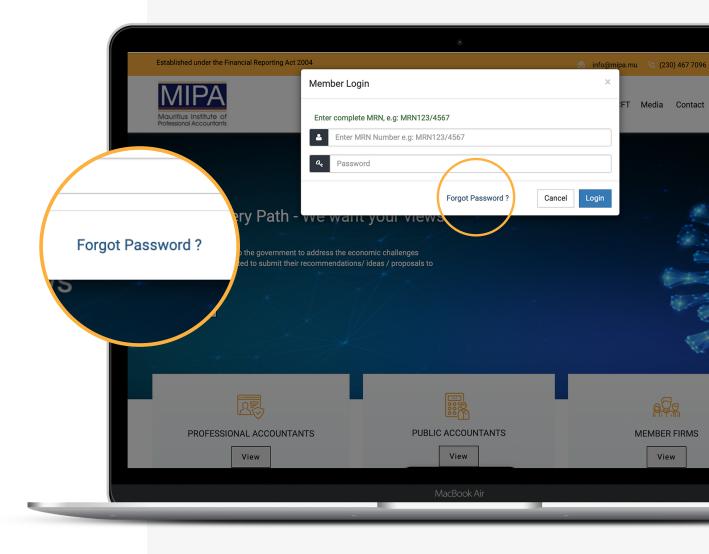

## Forgotten Password Password Reset Guide

1

On the Login Screen, Click on **Forgot Password?** 

Found directly below the password input field.

| Reset Password |                               |        | ×      |
|----------------|-------------------------------|--------|--------|
| MRN MRN12      | 23/456                        |        |        |
| Email johnsr   | nith@company.com              |        |        |
| Registered as  | Professional Accountant (PFA) |        | ~      |
|                |                               | Cancel | Submit |