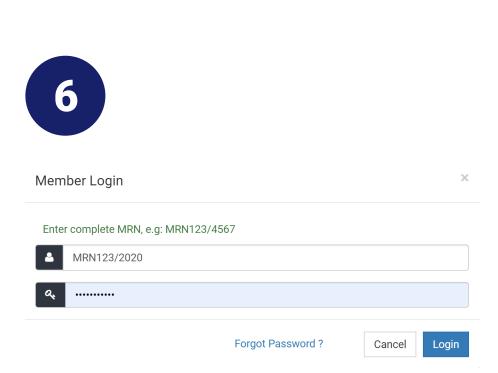

After you receive the confirmation: **"Password has been reset successfully**", click on OK.

After clicking on OK, you will be redirected to the Member Login page.

Fill in the fields with your MRN number and your new password.

Click on **Login**.

If you are having issues logging in or need further assistance, send us a screenshot via email to **info@mipa.mu** and our team will assist you.

Mauritius Institute of Professional Accountants (MIPA)