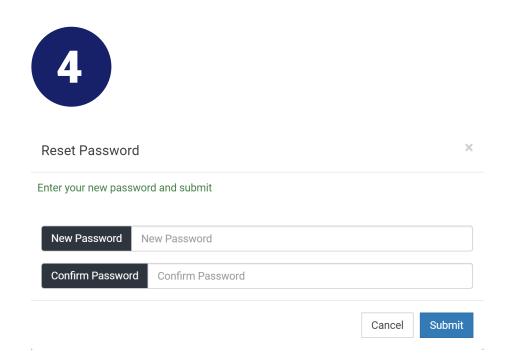

Enter your new password in both fields.

Click on **Submit**.

After entering your new password and clicking on submit, you will receive a confirmation on the same screen (you will not receive it via email).