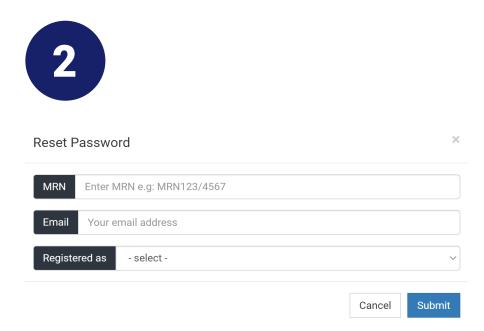

Enter your Unique MRN Number. Write 'MRN' followed by your number.

Enter the email you used to register as a member with MIPA.

Choose 'Registered as': Professional Accountant (PFA) <u>or</u> Public Accountant (PBA) <u>or</u> Member Firm (MF).

## Click on **Submit**.

Found on the lower right corner.

| う |  |
|---|--|
|   |  |

| 2004      | www.mipa.mu says                     | info@mip |
|-----------|--------------------------------------|----------|
| Reset Pa  | Password has been reset successfully | ×        |
|           | ок                                   |          |
| New Pas   | sword                                |          |
| Confirm I | Password                             |          |
|           | Cancel                               | Submit   |